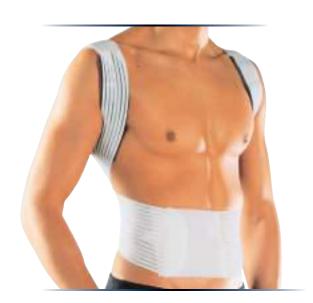

## **CLAVICLE SUPPORT**

#### CHARACTERISTICS AND FUNCTIONALITIES

Helps recover as fast and better as possible:

- Criss-cross back support system to pull back the shoulders
- Front Hook & Loop closing system to allow a desired closure Comfortable: Elastic woven, Soft padding under the armpit, Breathable