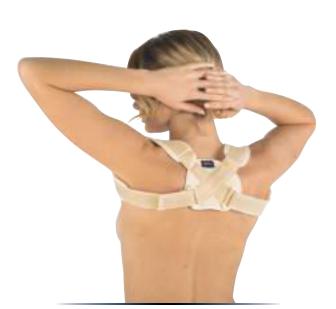

### #577 CLAVICLE IMMOBILIZER

# CHARACTERISTICS AND FUNCTIONALITIES Helps recover as fast and better as possible:

- Criss-cross back support system to pull back the shoulders
- Hook & Loop closing system straps Comfortable:
- Soft padding under the armpit
- Breathable

#### **INDICATIONS**

Clavicle fractures

| SIZE | S       | М        | L         |
|------|---------|----------|-----------|
| (CM) | 65 - 85 | 85 - 105 | 105 - 125 |

COLOURS