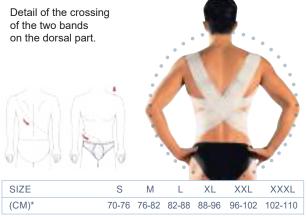

#### **INDICATIONS**

- Hypercyphosis
- · Correction in case of shoulders anteposition

<sup>\*</sup> Distance from shoulder to umbilicus