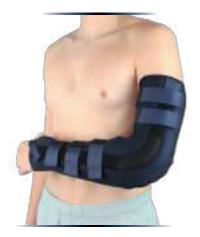

## **ELBOW IMMOBILIZER**

Fig. A

- · Light, soft and breathable textile maximize comfort
- Two rigid lateral stays help immobilizing the arm and the elbow
  The hook & loop closing system, makes it easy to wear and to fix
- The additional hook & loop belt around the thumb, warranty the brace maximum stability