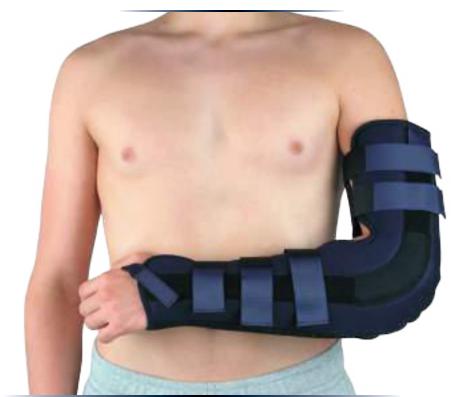

## **ELBOW IMMOBILIZER**

Fig. A

- · Light, soft and breathable textile maximize comfort
- Two rigid lateral stays help immobilizing the arm and the elbow
  The hook & loop closing system, makes it easy to wear and to fix
- The additional hook & loop belt around the thumb, warranty the brace maximum stability