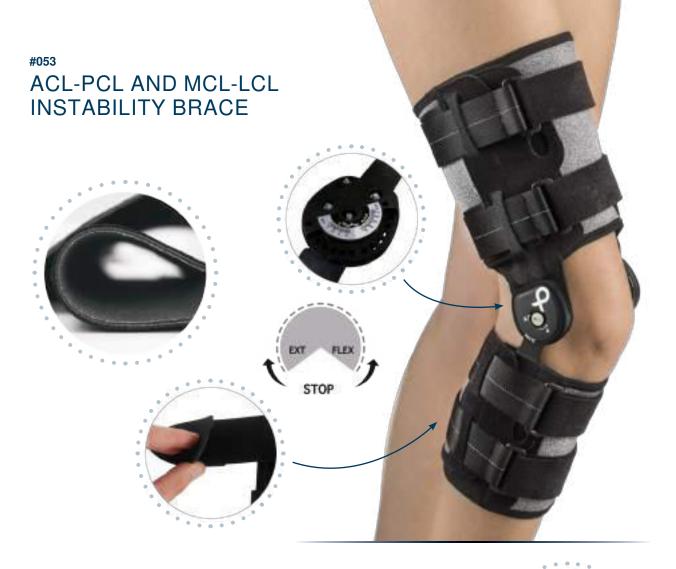

- The brace is studied to keep in the physiological position the knee joint during extension an flection movements
- Two anatomical and totally openable fixings (one on the calf and the other on the thigh) makes the brace easy to wear. They are made by a special "3D Spacer woven" extremely breathable and that maximize comfort
- 4 elastic straps, closing with a "vise" movement" allows an easy and efficient brace fixation
- The two shaped stays (medial & lateral) give lateral knee stability Are equipped with polycentric joints with variable rotation center, to perfectly reproduce the natural knee movement
- Both extension and flection can be limited or a desired knee angle can be fixed
- Open on the knee (to facilitate medication and avoid stressing sensible areas)

## INDICATIONS

- ACL-PCL fracture and/or reconstruction
- MCL-LCL fracture and/or reconstruction
- Support in case of light or medium gonarthrosis
- · Support during active/passive rehab phases

| RIGHT OR LE | FT - HEIGHT: 40 | СМ      |         |         |         |         |         |
|-------------|-----------------|---------|---------|---------|---------|---------|---------|
| SIZE        | XS              | S       | Μ       | L       | XL      | XXL     | * XXXL  |
| (CM)*       | 34 - 38         | 38 - 43 | 43 - 49 | 49 - 56 | 56 - 64 | 64 - 73 | 73 - 83 |