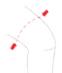

To exert an inward or outward pressure on the patella, just remove the lateral or medial buttress respectively.

AMBIDEXTROUS - HEIGHT: 31 CM

| SIZE  | S       | М       | L       | XL      | XXL     | XXXL    | XXXXL   |  |
|-------|---------|---------|---------|---------|---------|---------|---------|--|
| (CM)* | 32 - 36 | 36 - 40 | 40 - 45 | 44 - 49 | 48 - 54 | 54 - 60 | 60 - 66 |  |