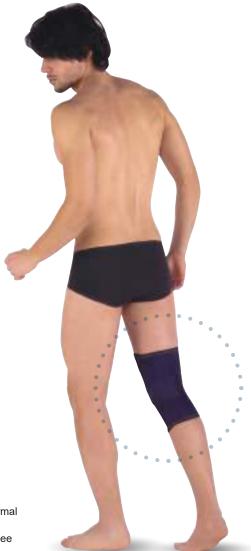

# TUBE-SHAPED KNEE BRACE WITH HOLE

#### CHARACTERISTICS AND FUNCTIONALITIES

Helps recover as fast and better as possible:

- Frontal hole, with soft silicon ring, to provide patella stability
- Free popliteal area to avoid compression in this critical area and warranty normal blood circulation
- Two lightweight and flexible lateral stays to give further lateral stability to the knee User friendly:
  - Ambidextrous

## AMBIDEXTROUS - HEIGHT: 28 CM

| SIZE  | S       | M       | L       | XL      | XXL     |
|-------|---------|---------|---------|---------|---------|
| (CM)* | 36 - 40 | 40 - 44 | 44 - 48 | 48 - 52 | 52 - 56 |

<sup>\* 10</sup> cm Above The Knee

COLOURS