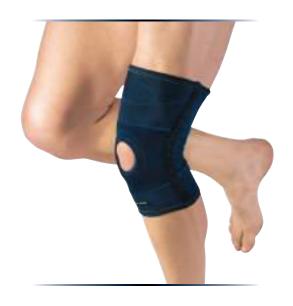

# TUBE-SHAPED KNEE BRACE WITH HOLE

#### CHARACTERISTICS AND FUNCTIONALITIES

Helps recover as fast and better as possible:

- Frontal hole, with soft silicon ring, to provide patella stability
- Free popliteal area to avoid compression in this critical area and warranty normal blood circulation
- Two lightweight and flexible lateral stays to give further lateral stability to the knee User friendly:
  - Ambidextrous

## **INDICATIONS**

- Patellar sub-luxation
- Patellar instability
- Protective and contention action
- Joint effusions
- Meniscus traumas