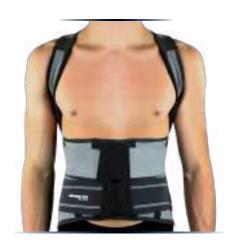

## DORSAL-LUMBO-SACRAL **MODULAR CORSET**

- · New design in the scapular area for an improved fit
- The semi-rigid aluminium slats create effective support of the dorsal-lumbar-sacral region of the spine and can be removed
- The rear is fitted with a reinforced dorsal section to prevent movement of the slats away from the paravertebral area
- · Contouring at the base of the item for greater comfort
- The shoulder straps are anatomically shaped and lined with soft Radyarn fabric to ensure optimum comfort
- An elastic rear loop simplifies the strap drawing system
- The semi-circular front and small pocket facilitate fastening and adjustment on the abdomen
- · Lightweight and easy to wear
- Available in 2 colours (Dark grey Cream)

## **INDICAZIONI**

- Treatment post traumatic of the dorsal-lumbar-sacral region (outcome of fractures)
- · Osteoporosis, osteolysis, osteomalacia of the thoracic region to avoid an excessive dorsal kyphosis
- Protection to the dorsal-lumbar region with an uniform grip of the pelvis