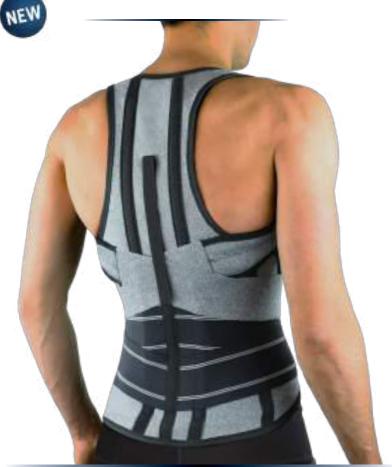

## DORSAL-LUMBO-SACRAL **MODULAR CORSET**

- · New design in the scapular area for an improved fit
- The semi-rigid aluminium slats create effective support of the dorsal-lumbar-sacral region of the spine and can be removed
- The rear is fitted with a reinforced dorsal section to prevent movement of the slats away from the paravertebral area
- · Contouring at the base of the item for greater comfort
- The shoulder straps are anatomically shaped and lined with soft Radyarn fabric to ensure optimum comfort
- An elastic rear loop simplifies the strap drawing system
- The semi-circular front and small pocket facilitate fastening and adjustment on the abdomen
- · Lightweight and easy to wear
- Available in 2 colours (Dark grey Cream)

## **INDICAZIONI**

- Treatment post traumatic of the dorsal-lumbar-sacral region (outcome of fractures)
- · Osteoporosis, osteolysis, osteomalacia of the thoracic region to avoid an excessive dorsal kyphosis
- Protection to the dorsal-lumbar region with an uniform grip of the pelvis