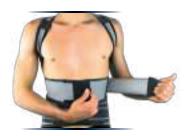

## DORSAL-LUMBO-SACRAL **MODULAR CORSET**

- · New design in the scapular area for an improved fit
- The semi-rigid aluminium slats create effective support of the dorsal-lumbar-sacral region of the spine and can be removed
- The rear is fitted with a reinforced dorsal section to prevent movement of the slats away from the paravertebral area
- · Contouring at the base of the item for greater comfort
- The shoulder straps are anatomically shaped and lined with soft Radyarn fabric to ensure optimum comfort
- An elastic rear loop simplifies the strap drawing system
- The semi-circular front and small pocket facilitate fastening and adjustment on the abdomen
- · Lightweight and easy to wear
- Available in 2 colours (Dark grey Cream)

## **INDICAZIONI**

- Treatment post traumatic of the dorsal-lumbar-sacral region (outcome of fractures)
- · Osteoporosis, osteolysis, osteomalacia of the thoracic region to avoid an excessive dorsal kyphosis
- Protection to the dorsal-lumbar region with an uniform grip of the pelvis